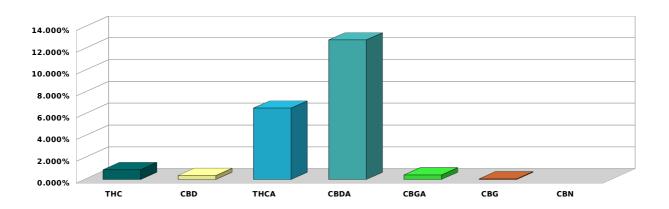

## **CANNABINOIDS PROFILE w/w%**

| тнс    | CBD    | THCA   | CBDA    | CBGA   | CBG    | CBN    |
|--------|--------|--------|---------|--------|--------|--------|
| 0.909% | 0.379% | 6.549% | 12.802% | 0.418% | 0.058% | <0.05% |